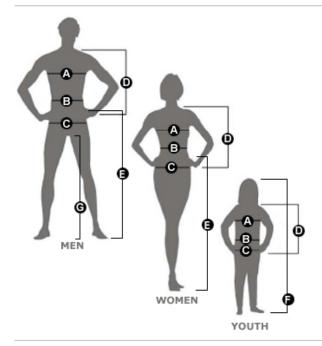

## **HOW TO MEASURE YOUR PLAYERS**

- A. Chest Size: The chest measurement is gained by measuring the fullest part around both sides of the chest.
- B. Waist Size: Measure once around the natural waist, about an inch below the belly button.
- C. Hip Size: This measure is taken at the widest point.
- D. Arm Length: Measure from the shoulder over the elbow, right down to the beginning of the thumb.
- E. Outseam: Measure from the waist over the hip down to the sole of the foot (without shoes.)
- F. Body Height
- G. Inseam: Measure from the crotch down to the sole of your foot (without shoes.)